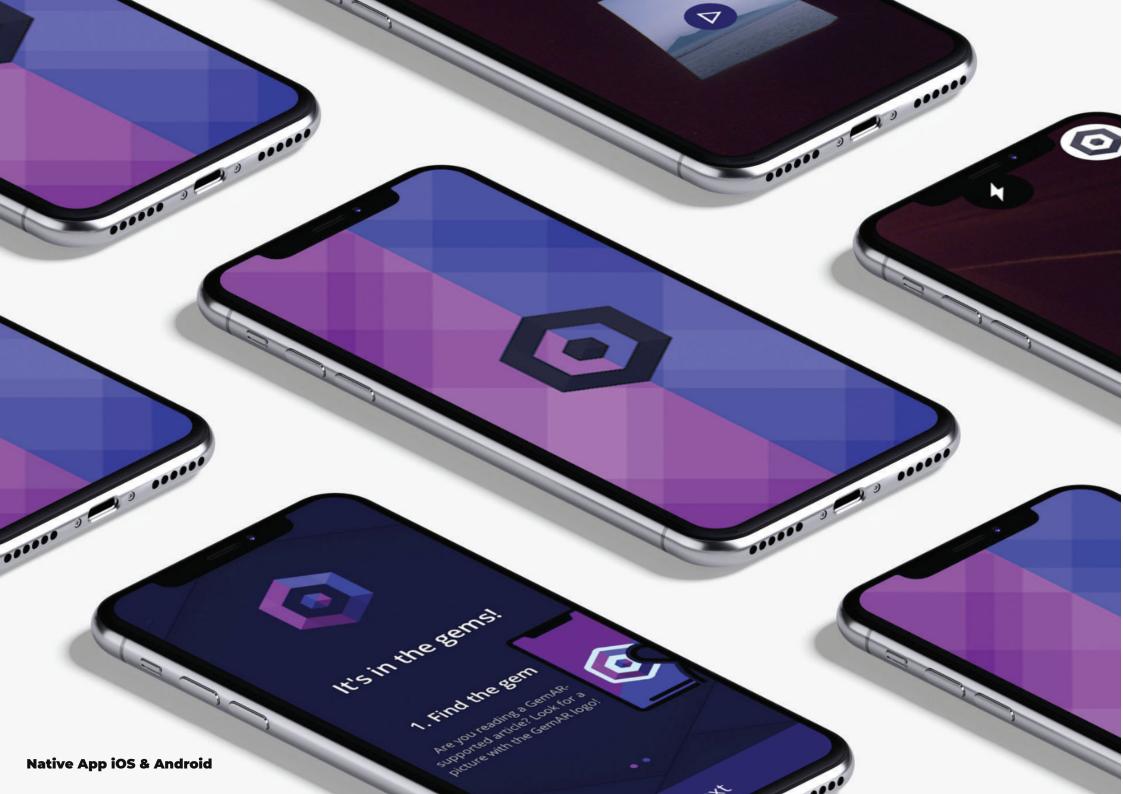

#### **GemAR**

Native App iOS / Native App Android

**PARTNER** Phycon

Native mobile application in Android and iOS that thanks to the use of augmented reality makes the surrounding environment more fun and colorful. Its main technology is based on the recognition of images and their transformation into detailed videos to teach, promote and explain.

Wait, it's a gem ... Gemar?

Available on App Store and Play Store