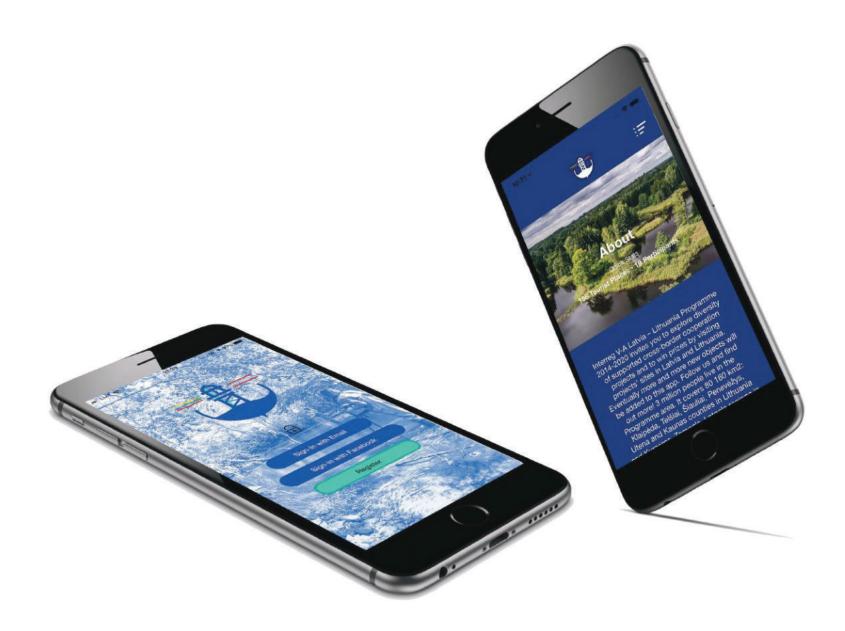

#### **Lat Lit Vieta**

Native App iOS / Native App Android

**PARTNER** Phycon

Native mobile application in Android and iOS that allows the use of GPS to display points of interest, located in Latvia and Lithuania, with the aim of collecting points. The application has been implemented with dynamic multi-language support.

The operation concerns the proximity of the user with respect to a certain distance from the point of interest that causes the display of a notification which allows the enabling of the camera to take pictures.

#### **Discover Latvia and Lithuania**

Available on the App Store and Play Store

Native App iOS & Android