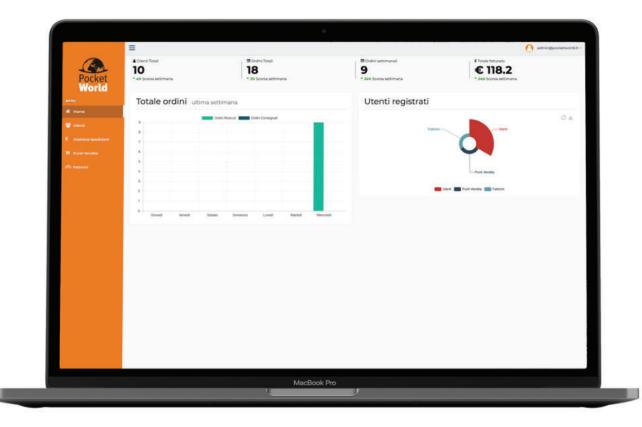

#### **Pocket World**

Native App iOS / Native App Android / Web

Native mobile application for Android and iOS that lets you place orders and track the dispatch of the deliveryman in real time on the map with appropriate status notifications.

Pocket World is the answer to the needs of consumers to buy from the comfort of their home and shopkeepers to sell any product by taking advantage of the home delivery of our network.

#### Something new is moving in the city

Available on App Store and Play Store