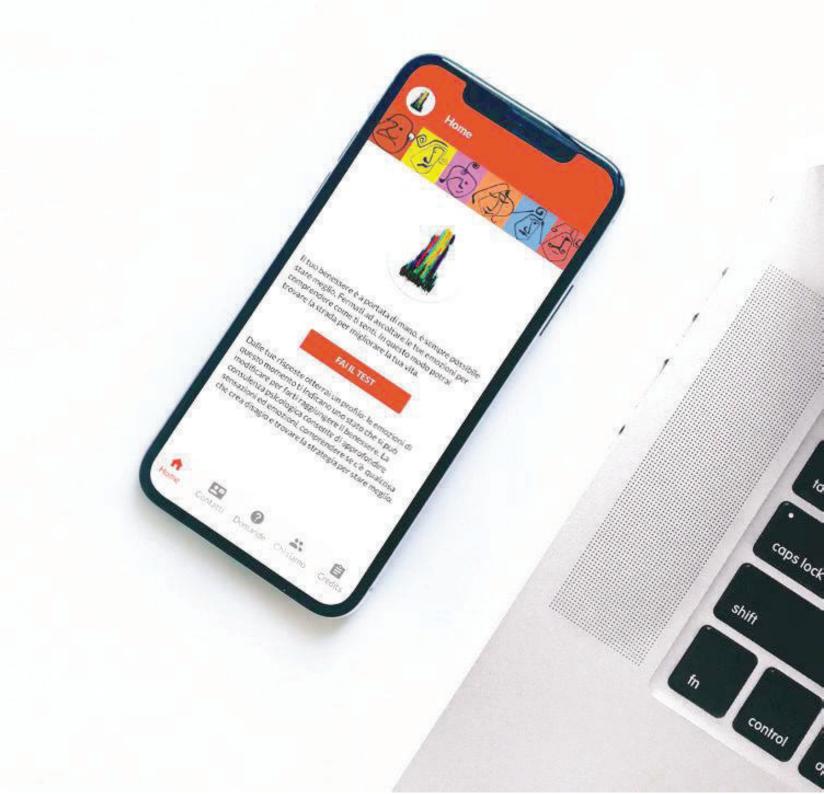

#### **iPsicologico**

Native App iOS / Native App Android / Web

This site was born from the idea of proposing a psychological thought, to create the possibility of bringing everyone closer to himself, to his own needs and desires and, consequently, to the other.

The tools used are Psychology and Psychoanalysis.

It is an in-depth work of analysis of the difficulties and symptoms that can allow a lasting change of the person with a greater psychic balance.

#### Psychological counseling on your smartphone

Available on App Store and Play Store